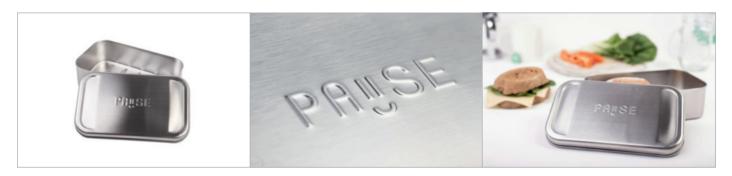

# CameleonPack Lunchbox XL Stainless Steel PAUSE [CP XL ES Pause] Poduct Data Sheet



## CameleonPack Lunchbox XL Stainless Steel PAUSE - Dimensions Areas for Finishing





#### CameleonPack Lunchbox XL Stainless Steel PAUSE - Detailed Views



### CameleonPack Lunchbox XL Stainless Steel PAUSE - Key Facts

| Description           | Attractive lunchbox made of brushed stainless steel with embossing PAUSE, food safe varnished and dishwasher safe. |                  |             |                 |          |
|-----------------------|--------------------------------------------------------------------------------------------------------------------|------------------|-------------|-----------------|----------|
| Article Number        | CP XL ES PA                                                                                                        |                  |             |                 |          |
| Dimensions            | 185 mm x 110 mm x 54 mm