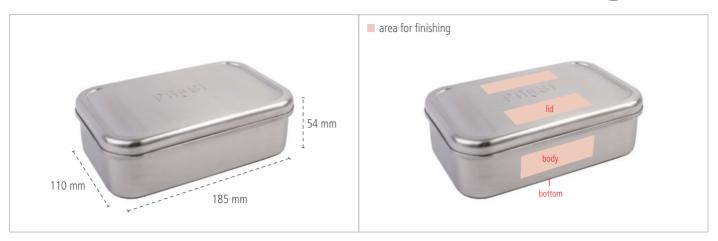

## CameleonPack Lunchbox XL Stainless Steel PAUSE - Dimensions Areas for Finishing

### CameleonPack Lunchbox XL Stainless Steel PAUSE - Key Facts

| Description           | Attractive lunchbox made of brushed stainless steel with embossing PAUSE, food safe varnished and dishwasher safe. |                  |             |                 |          |
|-----------------------|--------------------------------------------------------------------------------------------------------------------|------------------|-------------|-----------------|----------|
| Article Number        | CP XL ES PA                                                                                                        |                  |             |                 |          |
| Dimensions            | 185 mm x 110 mm x 54 mm                                                                                            |                  |             |                 |          |
| Pcs. per packing unit | 20 Pieces                                                                                                          |                  |             |                 |          |
| Finishing *           | Sticker                                                                                                            | Digital Printing | 1C Printing | Laser Engraving | Stamping |
| Lid                   | 8                                                                                                                  | 8                | 8           | <b>Ø</b>        | 8        |
| Body                  | ⊗                                                                                                                  | ⊗                | 8           | •               | 8        |
| Bottom                | 8                                                                                                                  | 8                | 8           | 8               | 8        |