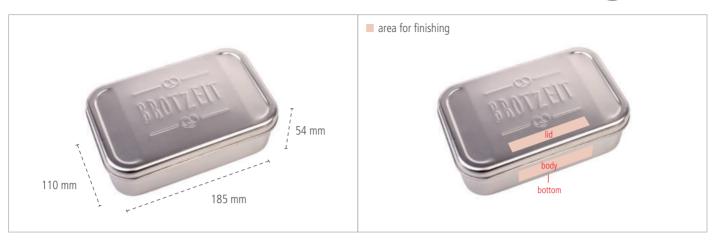

## CameleonPack Lunchbox XL Stainless Steel "Brotzeit" - Dimensions Areas for Finishing

### CameleonPack Lunchbox XL Stainless Steel "Brotzeit" - Key Facts

| Description           | Attractive lunchbox made of brushed stainless steel with embossing BROTZEIT, food safe varnished and dishwasher safe. |                  |             |                 |          |
|-----------------------|-----------------------------------------------------------------------------------------------------------------------|------------------|-------------|-----------------|----------|
| Article Number        | CP XL ES BZ                                                                                                           |                  |             |                 |          |
| Dimensions            | 185 mm x 110 mm x 54 mm                                                                                               |                  |             |                 |          |
| Pcs. per packing unit | 20 Pieces                                                                                                             |                  |             |                 |          |
| Finishing *           | Sticker                                                                                                               | Digital Printing | 1C Printing | Laser Engraving | Stamping |
| Lid                   | ⊗                                                                                                                     | 8                | ⊗           |                 | 8        |
| Body                  | 8                                                                                                                     | 8                | 8           | •               | 8        |
| Bottom                | 8                                                                                                                     | 8                | 8           | 8               | 8        |