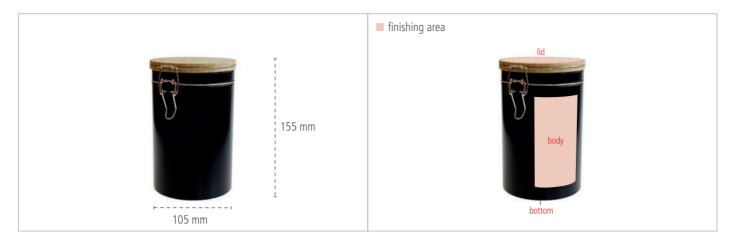

## Storage Tin, round - Detailed views

#### **Areas for Finishing**

# Storage Tin, round - Detailed views

## Storage Tin, round - Key Facts

| Description          | Nice round storage tin with swing-top hinged lid made of bamboo and a beautiful black matt finish. |                  |                   |                   |          |
|----------------------|----------------------------------------------------------------------------------------------------|------------------|-------------------|-------------------|----------|
| Article Number       | DSA 030 BA                                                                                         |                  |                   |                   |          |
| Dimensions           | 105 mm x 155 mm                                                                                    |                  |                   |                   |          |
| Pcs. perpacking unit | 30 Pieces                                                                                          |                  |                   |                   |          |
| Finishing *          | Sticker                                                                                            | Digital Printing | 1C Printing       | Laser Engraving   | Stamping |
| Lid                  | •                                                                                                  | 8                | 8                 |                   | 8        |
| Body                 | <b>O</b>                                                                                           | 8                | 🥏 max. 5 cm width | 📀 max. 7 cm width | 8        |
| Bottom               | <b>O</b>                                                                                           | 8                | •                 | •                 | 8        |