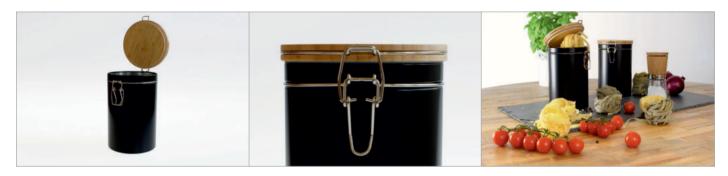

## Storage Tin, round - Detailed views

#### **Areas for Finishing**



# Storage Tin, round - Detailed views



## Storage Tin, round - Key Facts

| Description          | Nice round storage tin with swing-top hinged lid made of bamboo and a beautiful black matt finish. |                  |                   |                   |          |
|----------------------|----------------------------------------------------------------------------------------------------|------------------|-------------------|-------------------|----------|
| Article Number       | DSA 030 BA                                                                                         |                  |                   |                   |          |
| Dimensions           | 105 mm x 155 mm                                                                                    |                  |                   |