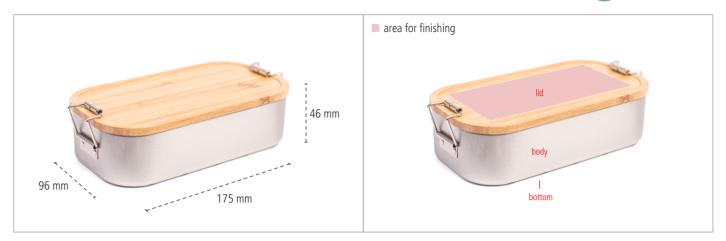

## CameleonPack Lunchbox XL Bamboo - Dimensions

# **Areas for Finishing**

#### CameleonPack Lunchbox XL Bamboo - Detailed Views

## CameleonPack Lunchbox XL Bamboo - Key Facts

| Description         | Functional and attractive Lunchbox for all ocasions! The special bamboo lid can also be used as a cutting board Shiny silver finished and food save varnished. |                  |                            |   |                  |  |
|---------------------|----------------------------------------------------------------------------------------------------------------------------------------------------------------|------------------|----------------------------|---|------------------|--|
| Article Number      | LUNCHBOX XL Bamboo                                                                                                                                             |                  |                            |   |                  |  |
| Dimensions          | 175 mm x 96 mm x 46 mm                                                                                                                                         |                  |                            |   |                  |  |
| Pcs. perpackingunit | 30 Pieces                                                                                                                                                      |                  |                            |   |                  |  |
| Finishing *         | Sticker                                                                                                                                                        | Digital Printing | 1CPrinting Laser Engraving |   | Stamping         |  |
| Lid                 | 8                                                                                                                                                              |                  | 8                          | ⊗ | max. 7 cm x 7 cm |  |
| Body                | 8                                                                                                                                                              | 8                | 8                          | 8 | 8                |  |
| Bottom              | 8                                                                                                                                                              | 8                | 8                          | 8 | 8                |  |